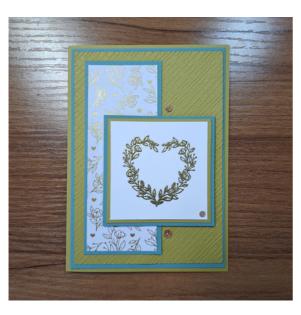

#### Hearts & Flowers

Cut a piece of the Adoring Hearts Designer Series Paper to 4.5 cm x 12cm (1-3/4"x 4")

To layer the Designer Series Paper cut a mat out of the Lost Lagoon 5cm x 12.5cm (2" x 4-1/4"). Glue the Designer Paper to the mat leaving an equal border.

For the heart design, cut a square of Basic White card stock to 6.3 cm x $6.3 \text{ cm } (2-1/2" \times 2-1/2")$  Using the VersaMark ink stamp the heart design into the center of the card stock. Cover with the gold embossing powder and heat to emboss.

Glue the gold heart on white to a piece of Wild Wheat card stock cut to 6.8 cm x 6.8 cm (2-5/8" x 2-5/8").

Next glue the heart onto a second mat cut to 7.3cm x 7.3cm (2-7/8" x 2-7/8") out of the Lost Lagoon color card stock.

Mount the two panels onto the front of the card using the picture as a reference. The longer panel is glued flat and the square heart panel is raised up on Stampin Dimensionals.

One large and two smaller gold Sparkle Gems were place to draw the eye around the card.